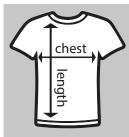

#### **SIZING CHART**

When measuring **Chest Width**, measure the
horizontal length under
the armpits. It's best to
lay a shirt flat to do this. **Length** is measured
from shoulder to the
bottom on the shirt.

| SIZE       | Unisex Tee                     | Pullover Hoodie                |
|------------|--------------------------------|--------------------------------|
| Youth S    | Chest 16" - Length 20" (6-8)   | Chest 17" - Length 22" (10-12) |
| Youth M    | Chest 17"- Length 22" (10-12)  | Chest 18" - Length 23" (14-16) |
| Youth L    | Chest 18" - Length 24" (14-16) | Chest 19" - Length 25" (18-20) |
| Youth XL   | Chest 19" - Length 26" (18-20) | Chest 20" - Length 26" (22-24) |
| Adult S    | Chest 18" - Length 28"         | Chest 20" - Length 27"         |
| Adult M    | Chest 20" - Length 29"         | Chest 22" - Length 28"         |
| Adult L    | Chest 22" - Length 30"         | Chest 24" - Length 29"         |
| Adult XL   | Chest 24" - Length 31"         | Chest 26" - Length 30"         |
| Adult 2XL* | Chest 26" - Length 32"         | Chest 28" - Length 31"         |
| Adult 3XL* | Chest 28" - Length 33"         | Chest 30" - Length 32"         |