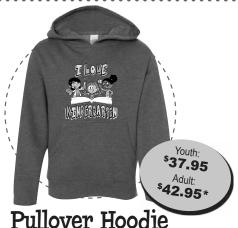

## Pullover Hoodle

- M&O Classic Fit, 50/50 Cotton/ Polyester blend
- Ribbed cuffs and waistband with spandex
- Front pouch pocket
- · Easy Tear-Away Label

Available in: Heather Red and Heather Blue

| For more detail Sizing | visit schooltee | .com/garment- | sizinç |
|------------------------|-----------------|---------------|--------|
|------------------------|-----------------|---------------|--------|

#### **Pullover Hoodie**

Colour:\_\_\_\_\_\_
Size: □Adult \_\_\_\_\_ TOTAL:
□Youth

GRAND Tax Included