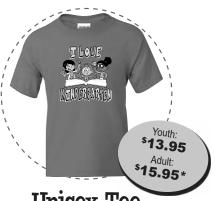

# Unisex Tee

- M&O Baggy Fit, 100% Cotton blend
- · Cover seamed neckline
- Taped shoulder to shoulder
- Double-needle topstitched collar, cuffs and hem

Available in: Hot Pink, Royal Blue, Turquoise, Purple and Vivid Lime

### **Unisex Tee**

Colour:\_\_\_\_\_\_ TOTAL: